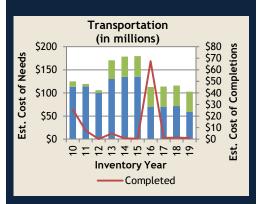

## Estimated Cost of Needed Infrastructure for Carter County Five-year period July 2019 through June 2024

| Project Type                         | Conceptual |             | Planning & Design<br>+ Construction |            |
|--------------------------------------|------------|-------------|-------------------------------------|------------|
| Transportation                       | \$         | 66,156,000  | \$                                  | 36,918,641 |
| Recreation                           | \$         | 14,410,000  | \$                                  | 25,440,745 |
| School Renovations                   | \$         | 18,245,650  | \$                                  | 2,245,784  |
| Water and Wastewater                 | \$         | 10,505,000  | \$                                  | 1,810,465  |
| New Public Schools & Additions       | \$         | 6,700,000   | \$                                  | 60,000     |
| Post-secondary Education             | \$         | 2,790,000   | \$                                  | 1,683,796  |
| Housing                              | \$         | 3,100,000   | \$                                  | 1,000,000  |
| Law Enforcement                      | \$         | -           | \$                                  | 3,580,000  |
| Libraries, Museums, & Historic Sites | \$         | -           | \$                                  | 3,100,000  |
| Fire Protection                      | \$         | 1,750,000   | \$                                  | 507,984    |
| Community Development                | \$         | 1,100,000   | \$                                  | -          |
| Solid Waste                          | \$         | 950,000     | \$                                  | -          |
| Industrial Sites and Parks           | \$         | 720,000     | \$                                  | -          |
| Business District Development        | \$         | -           | \$                                  | 550,000    |
| Public Buildings                     | \$         | 500,000     | \$                                  | -          |
| Broadband                            | \$         | -           | \$                                  | -          |
| Other Education                      | \$         | -           | \$                                  | -          |
| Other Facilities                     | \$         | -           | \$                                  | -          |
| Other Utilities                      | \$         | -           | \$                                  | -          |
| Public Health Facilities             | \$         | -           | \$                                  | -          |
| School-System-wide                   | \$         | -           | \$                                  | -          |
| Storm Water                          | \$         | -           | \$                                  | -          |
| Total                                | \$         | 126,926,650 | \$                                  | 76,897,415 |