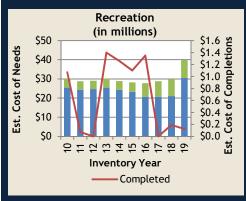

## Estimated Cost of Needed Infrastructure for Carter County Five-year period July 2019 through June 2024

| Project Type                         | Conceptual |             | Planning & Design<br>+ Construction |            |
|--------------------------------------|------------|-------------|-------------------------------------|------------|
| Transportation                       | \$         | 66,156,000  | \$                                  | 36,918,641 |
| Recreation                           | \$         | 14,410,000  | \$                                  | 25,440,745 |
| School Renovations                   | \$         | 18,245,650  | \$                                  | 2,245,784  |
| Water and Wastewater                 | \$         | 10,505,000  | \$                                  | 1,810,465  |
| New Public Schools & Additions       | \$         | 6,700,000   | \$                                  | 60,000     |
| Post-secondary Education             | \$         | 2,790,000   | \$                                  | 1,683,796  |
| Housing                              | \$         | 3,100,000   | \$                                  | 1,000,000  |
| Law Enforcement                      | \$         | -           | \$                                  | 3,580,000  |
| Libraries, Museums, & Historic Sites | \$         | -           | \$                                  | 3,100,000  |
| Fire Protection                      | \$         | 1,750,000   | \$                                  | 507,984    |
| Community Development                | \$         | 1,100,000   | \$                                  | -          |
| Solid Waste                          | \$         | 950,000     | \$                                  | -          |
| Industrial Sites and Parks           | \$         | 720,000     | \$                                  | -          |
| Business District Development        | \$         | -           | \$                                  | 550,000    |
| Public Buildings                     | \$         | 500,000     | \$                                  | -          |
| Broadband                            | \$         | -           | \$                                  | -          |
| Other Education                      | \$         | -           | \$                                  | -          |
| Other Facilities                     | \$         | -           | \$                                  | -          |
| Other Utilities                      | \$         | -           | \$                                  | -          |
| Public Health Facilities             | \$         | -           | \$                                  | -          |
| School-System-wide                   | \$         | -           | \$                                  | -          |
| Storm Water                          | \$         | -           | \$                                  | -          |
| Total                                | \$         | 126,926,650 | \$                                  | 76,897,415 |