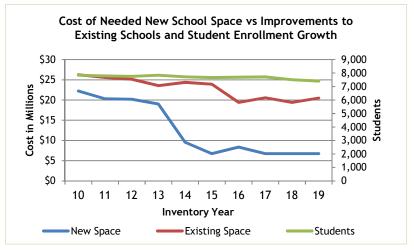

## Estimated Cost of Needed Infrastructure for Carter County Five-year period July 2019 through June 2024

| Project Type                         | Conceptual |             | Planning & Design<br>+ Construction |            |
|--------------------------------------|------------|-------------|-------------------------------------|------------|
| Transportation                       | \$         | 66,156,000  | \$                                  | 36,918,641 |
| Recreation                           | \$         | 14,410,000  | \$                                  | 25,440,745 |
| School Renovations                   | \$         | 18,245,650  | \$                                  | 2,245,784  |
| Water and Wastewater                 | \$         | 10,505,000  | \$                                  | 1,810,465  |
| New Public Schools & Additions       | \$         | 6,700,000   | \$                                  | 60,000     |
| Post-secondary Education             | \$         | 2,790,000   | \$                                  | 1,683,796  |
| Housing                              | \$         | 3,100,000   | \$                                  | 1,000,000  |
| Law Enforcement                      | \$         | -           | \$                                  | 3,580,000  |
| Libraries, Museums, & Historic Sites | \$         | -           | \$                                  | 3,100,000  |
| Fire Protection                      | \$         | 1,750,000   | \$                                  | 507,984    |
| Community Development                | \$         | 1,100,000   | \$                                  | -          |
| Solid Waste                          | \$         | 950,000     | \$                                  | -          |
| Industrial Sites and Parks           | \$         | 720,000     | \$                                  | -          |
| Business District Development        | \$         | -           | \$                                  | 550,000    |
| Public Buildings                     | \$         | 500,000     | \$                                  | -          |
| Broadband                            | \$         | -           | \$                                  | -          |
| Other Education                      | \$         | -           | \$                                  | -          |
| Other Facilities                     | \$         | -           | \$                                  | -          |
| Other Utilities                      | \$         | -           | \$                                  | -          |
| Public Health Facilities             | \$         | -           | \$                                  | -          |
| School-System-wide                   | \$         | -           | \$                                  | -          |
| Storm Water                          | \$         | -           | \$                                  | -          |
| Total                                | \$         | 126,926,650 | \$                                  | 76,897,415 |