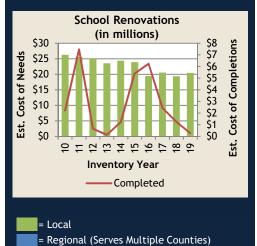

## Estimated Cost of Needed Infrastructure for Carter County Five-year period July 2019 through June 2024

| Project Type                         | Conceptual |             | Planning & Design<br>+ Construction |            |
|--------------------------------------|------------|-------------|-------------------------------------|------------|
| Transportation                       | \$         | 66,156,000  | \$                                  | 36,918,641 |
| Recreation                           | \$         | 14,410,000  | \$                                  | 25,440,745 |
| School Renovations                   | \$         | 18,245,650  | \$                                  | 2,245,784  |
| Water and Wastewater                 | \$         | 10,505,000  | \$                                  | 1,810,465  |
| New Public Schools & Additions       | \$         | 6,700,000   | \$                                  | 60,000     |
| Post-secondary Education             | \$         | 2,790,000   | \$                                  | 1,683,796  |
| Housing                              | \$         | 3,100,000   | \$                                  | 1,000,000  |
| Law Enforcement                      | \$         | -           | \$                                  | 3,580,000  |
| Libraries, Museums, & Historic Sites | \$         | -           | \$                                  | 3,100,000  |
| Fire Protection                      | \$         | 1,750,000   | \$                                  | 507,984    |
| Community Development                | \$         | 1,100,000   | \$                                  | -          |
| Solid Waste                          | \$         | 950,000     | \$                                  | -          |
| Industrial Sites and Parks           | \$         | 720,000     | \$                                  | -          |
| Business District Development        | \$         | -           | \$                                  | 550,000    |
| Public Buildings                     | \$         | 500,000     | \$                                  | -          |
| Broadband                            | \$         | -           | \$                                  | -          |
| Other Education                      | \$         | -           | \$                                  | -          |
| Other Facilities                     | \$         | -           | \$                                  | -          |
| Other Utilities                      | \$         | -           | \$                                  | -          |
| Public Health Facilities             | \$         | -           | \$                                  | -          |
| School-System-wide                   | \$         | -           | \$                                  | -          |
| Storm Water                          | \$         | -           | \$                                  | -          |
| Total                                | \$         | 126,926,650 | \$                                  | 76,897,415 |