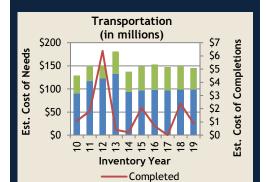

## Estimated Cost of Needed Infrastructure for Hawkins County Five-year period July 2019 through June 2024

| Project Type                         | Conceptual        | nning & Design<br>Construction |
|--------------------------------------|-------------------|--------------------------------|
| Transportation                       | \$<br>68,123,000  | \$<br>77,124,050               |
| Water and Wastewater                 | \$<br>25,807,850  | \$<br>2,529,500                |
| School Renovations                   | \$<br>10,868,000  | \$<br>2,914,142                |
| Recreation                           | \$<br>1,765,000   | \$<br>4,433,000                |
| Other Utilities                      | \$<br>-           | \$<br>3,000,000                |
| New Public Schools & Additions       | \$<br>2,500,000   | \$<br>-                        |
| Community Development                | \$<br>550,000     | \$<br>1,791,196                |
| Fire Protection                      | \$<br>1,000,000   | \$<br>200,000                  |
| Law Enforcement                      | \$<br>900,000     | \$<br>-                        |
| Housing                              | \$<br>100,000     | \$<br>500,000                  |
| Other Facilities                     | \$<br>-           | \$<br>550,000                  |
| Libraries, Museums, & Historic Sites | \$<br>275,000     | \$<br>-                        |
| Industrial Sites and Parks           | \$<br>193,000     | \$<br>-                        |
| Public Buildings                     | \$<br>70,000      | \$<br>-                        |
| Broadband                            | \$<br>-           | \$<br>-                        |
| Business District Development        | \$<br>-           | \$<br>-                        |
| Other Education                      | \$<br>-           | \$<br>-                        |
| Post-secondary Education             | \$<br>-           | \$<br>-                        |
| Public Health Facilities             | \$<br>-           | \$<br>-                        |
| School-System-wide                   | \$<br>-           | \$<br>-                        |
| Solid Waste                          | \$<br>-           | \$<br>-                        |
| Storm Water                          | \$<br>-           | \$<br>-                        |
| Total                                | \$<br>112,151,850 | \$<br>93,041,888               |