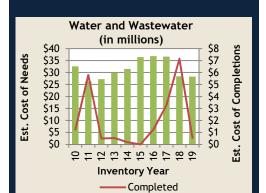

## Estimated Cost of Needed Infrastructure for Hawkins County Five-year period July 2019 through June 2024

| Project Type                         | Conceptual        | nning & Design<br>Construction |
|--------------------------------------|-------------------|--------------------------------|
| Transportation                       | \$<br>68,123,000  | \$<br>77,124,050               |
| Water and Wastewater                 | \$<br>25,807,850  | \$<br>2,529,500                |
| School Renovations                   | \$<br>10,868,000  | \$<br>2,914,142                |
| Recreation                           | \$<br>1,765,000   | \$<br>4,433,000                |
| Other Utilities                      | \$<br>-           | \$<br>3,000,000                |
| New Public Schools & Additions       | \$<br>2,500,000   | \$<br>-                        |
| Community Development                | \$<br>550,000     | \$<br>1,791,196                |
| Fire Protection                      | \$<br>1,000,000   | \$<br>200,000                  |
| Law Enforcement                      | \$<br>900,000     | \$<br>-                        |
| Housing                              | \$<br>100,000     | \$<br>500,000                  |
| Other Facilities                     | \$<br>-           | \$<br>550,000                  |
| Libraries, Museums, & Historic Sites | \$<br>275,000     | \$<br>-                        |
| Industrial Sites and Parks           | \$<br>193,000     | \$<br>-                        |
| Public Buildings                     | \$<br>70,000      | \$<br>-                        |
| Broadband                            | \$<br>-           | \$<br>-                        |
| Business District Development        | \$<br>-           | \$<br>-                        |
| Other Education                      | \$<br>-           | \$<br>-                        |
| Post-secondary Education             | \$<br>-           | \$<br>-                        |
| Public Health Facilities             | \$<br>-           | \$<br>-                        |
| School-System-wide                   | \$<br>-           | \$<br>-                        |
| Solid Waste                          | \$<br>-           | \$<br>-                        |
| Storm Water                          | \$<br>-           | \$<br>-                        |
| Total                                | \$<br>112,151,850 | \$<br>93,041,888               |