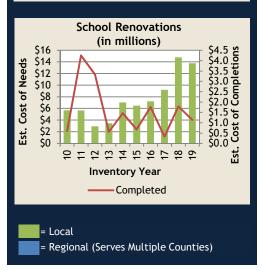

## Estimated Cost of Needed Infrastructure for Hawkins County Five-year period July 2019 through June 2024

| Project Type                         | Conceptual        | nning & Design<br>Construction |
|--------------------------------------|-------------------|--------------------------------|
| Transportation                       | \$<br>68,123,000  | \$<br>77,124,050               |
| Water and Wastewater                 | \$<br>25,807,850  | \$<br>2,529,500                |
| School Renovations                   | \$<br>10,868,000  | \$<br>2,914,142                |
| Recreation                           | \$<br>1,765,000   | \$<br>4,433,000                |
| Other Utilities                      | \$<br>-           | \$<br>3,000,000                |
| New Public Schools & Additions       | \$<br>2,500,000   | \$<br>-                        |
| Community Development                | \$<br>550,000     | \$<br>1,791,196                |
| Fire Protection                      | \$<br>1,000,000   | \$<br>200,000                  |
| Law Enforcement                      | \$<br>900,000     | \$<br>-                        |
| Housing                              | \$<br>100,000     | \$<br>500,000                  |
| Other Facilities                     | \$<br>-           | \$<br>550,000                  |
| Libraries, Museums, & Historic Sites | \$<br>275,000     | \$<br>-                        |
| Industrial Sites and Parks           | \$<br>193,000     | \$<br>-                        |
| Public Buildings                     | \$<br>70,000      | \$<br>-                        |
| Broadband                            | \$<br>-           | \$<br>-                        |
| Business District Development        | \$<br>-           | \$<br>-                        |
| Other Education                      | \$<br>-           | \$<br>-                        |
| Post-secondary Education             | \$<br>-           | \$<br>-                        |
| Public Health Facilities             | \$<br>-           | \$<br>-                        |
| School-System-wide                   | \$<br>-           | \$<br>-                        |
| Solid Waste                          | \$<br>-           | \$<br>-                        |
| Storm Water                          | \$<br>-           | \$<br>-                        |
| Total                                | \$<br>112,151,850 | \$<br>93,041,888               |