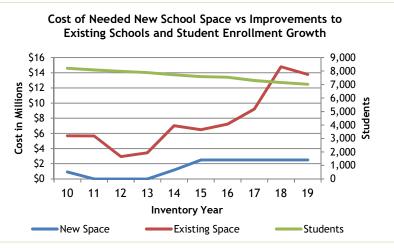

## Estimated Cost of Needed Infrastructure for Hawkins County Five-year period July 2019 through June 2024

| Project Type                         | Conceptual        | nning & Design<br>Construction |
|--------------------------------------|-------------------|--------------------------------|
| Transportation                       | \$<br>68,123,000  | \$<br>77,124,050               |
| Water and Wastewater                 | \$<br>25,807,850  | \$<br>2,529,500                |
| School Renovations                   | \$<br>10,868,000  | \$<br>2,914,142                |
| Recreation                           | \$<br>1,765,000   | \$<br>4,433,000                |
| Other Utilities                      | \$<br>-           | \$<br>3,000,000                |
| New Public Schools & Additions       | \$<br>2,500,000   | \$<br>-                        |
| Community Development                | \$<br>550,000     | \$<br>1,791,196                |
| Fire Protection                      | \$<br>1,000,000   | \$<br>200,000                  |
| Law Enforcement                      | \$<br>900,000     | \$<br>-                        |
| Housing                              | \$<br>100,000     | \$<br>500,000                  |
| Other Facilities                     | \$<br>-           | \$<br>550,000                  |
| Libraries, Museums, & Historic Sites | \$<br>275,000     | \$<br>-                        |
| Industrial Sites and Parks           | \$<br>193,000     | \$<br>-                        |
| Public Buildings                     | \$<br>70,000      | \$<br>-                        |
| Broadband                            | \$<br>-           | \$<br>-                        |
| Business District Development        | \$<br>-           | \$<br>-                        |
| Other Education                      | \$<br>-           | \$<br>-                        |
| Post-secondary Education             | \$<br>-           | \$<br>-                        |
| Public Health Facilities             | \$<br>-           | \$<br>-                        |
| School-System-wide                   | \$<br>-           | \$<br>-                        |
| Solid Waste                          | \$<br>-           | \$<br>-                        |
| Storm Water                          | \$<br>-           | \$<br>-                        |
| Total                                | \$<br>112,151,850 | \$<br>93,041,888               |