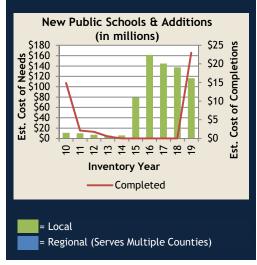

**Sullivan County** 

Total Estimated Cost\* for Infrastructure Improvements \$1,156,302,772

TOP 3

| Project Type                         | Conceptual |             | Planning & Design<br>+ Construction |             |
|--------------------------------------|------------|-------------|-------------------------------------|-------------|
| Transportation                       | \$         | 312,710,863 | \$                                  | 341,476,886 |
| School Renovations                   | \$         | 78,499,000  | \$                                  | 48,840,549  |
| New Public Schools & Additions       | \$         | 3,180,000   | \$                                  | 113,000,000 |
| Public Health Facilities             | \$         | 55,000,000  | \$                                  | -           |
| Housing                              | \$         | 1,175,000   | \$                                  | 51,500,000  |
| Water and Wastewater                 | \$         | 18,230,000  | \$                                  | 29,024,442  |
| Post-secondary Education             | \$         | -           | \$                                  | 43,195,883  |
| Industrial Sites and Parks           | \$         | -           | \$                                  | 25,767,000  |
| Recreation                           | \$         | 7,281,000   | \$                                  | 12,277,149  |
| Other Facilities                     | \$         | 6,860,000   | \$                                  | 1,330,000   |
| Public Buildings                     | \$         | 4,000,000   | \$                                  | 50,000      |
| School-System-wide                   | \$         | 1,000,000   | \$                                  | -           |
| Storm Water                          | \$         | 500,000     | \$                                  | 400,000     |
| Fire Protection                      | \$         | 200,000     | \$                                  | 305,000     |
| Libraries, Museums, & Historic Sites | \$         | 500,000     | \$                                  | -           |
| Broadband                            | \$         | -           | \$                                  | -           |
| Business District Development        | \$         | -           | \$                                  | -           |
| Community Development                | \$         | -           | \$                                  | -           |
| Law Enforcement                      | \$         | -           | \$                                  | -           |
| Other Education                      | \$         | -           | \$                                  | -           |
| Other Utilities                      | \$         | -           | \$                                  | -           |
| Solid Waste                          | \$         | -           | \$                                  | -           |
| Total                                | \$         | 489,135,863 | \$                                  | 667,166,909 |