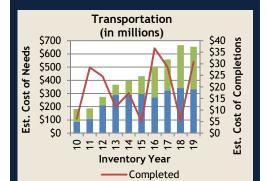

**Sullivan County** 

Total Estimated Cost\* for Infrastructure Improvements \$1,156,302,772

TOP 3

| Project Type                         | Conceptual |             | Planning & Design<br>+ Construction |             |
|--------------------------------------|------------|-------------|-------------------------------------|-------------|
| Transportation                       | \$         | 312,710,863 | \$                                  | 341,476,886 |
| School Renovations                   | \$         | 78,499,000  | \$                                  | 48,840,549  |
| New Public Schools & Additions       | \$         | 3,180,000   | \$                                  | 113,000,000 |
| Public Health Facilities             | \$         | 55,000,000  | \$                                  | -           |
| Housing                              | \$         | 1,175,000   | \$                                  | 51,500,000  |
| Water and Wastewater                 | \$         | 18,230,000  | \$                                  | 29,024,442  |
| Post-secondary Education             | \$         | -           | \$                                  | 43,195,883  |
| Industrial Sites and Parks           | \$         | -           | \$                                  | 25,767,000  |
| Recreation                           | \$         | 7,281,000   | \$                                  | 12,277,149  |
| Other Facilities                     | \$         | 6,860,000   | \$                                  | 1,330,000   |
| Public Buildings                     | \$         | 4,000,000   | \$                                  | 50,000      |
| School-System-wide                   | \$         | 1,000,000   | \$                                  | -           |
| Storm Water                          | \$         | 500,000     | \$                                  | 400,000     |
| Fire Protection                      | \$         | 200,000     | \$                                  | 305,000     |
| Libraries, Museums, & Historic Sites | \$         | 500,000     | \$                                  | -           |
| Broadband                            | \$         | -           | \$                                  | -           |
| Business District Development        | \$         | -           | \$                                  | -           |
| Community Development                | \$         | -           | \$                                  | -           |
| Law Enforcement                      | \$         | -           | \$                                  | -           |
| Other Education                      | \$         | -           | \$                                  | -           |
| Other Utilities                      | \$         | -           | \$                                  | -           |
| Solid Waste                          | \$         | -           | \$                                  | -           |
| Total                                | \$         | 489,135,863 | \$                                  | 667,166,909 |