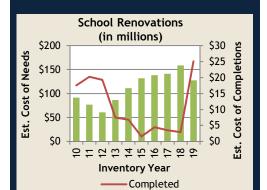

**Sullivan County** 

Total Estimated Cost\* for Infrastructure Improvements \$1,156,302,772

TOP 3

| Project Type                         | Conceptual |             | Planning & Design<br>+ Construction |             |
|--------------------------------------|------------|-------------|-------------------------------------|-------------|
| Transportation                       | \$         | 312,710,863 | \$                                  | 341,476,886 |
| School Renovations                   | \$         | 78,499,000  | \$                                  | 48,840,549  |
| New Public Schools & Additions       | \$         | 3,180,000   | \$                                  | 113,000,000 |
| Public Health Facilities             | \$         | 55,000,000  | \$                                  | -           |
| Housing                              | \$         | 1,175,000   | \$                                  | 51,500,000  |
| Water and Wastewater                 | \$         | 18,230,000  | \$                                  | 29,024,442  |
| Post-secondary Education             | \$         | -           | \$                                  | 43,195,883  |
| Industrial Sites and Parks           | \$         | -           | \$                                  | 25,767,000  |
| Recreation                           | \$         | 7,281,000   | \$                                  | 12,277,149  |
| Other Facilities                     | \$         | 6,860,000   | \$                                  | 1,330,000   |
| Public Buildings                     | \$         | 4,000,000   | \$                                  | 50,000      |
| School-System-wide                   | \$         | 1,000,000   | \$                                  | -           |
| Storm Water                          | \$         | 500,000     | \$                                  | 400,000     |
| Fire Protection                      | \$         | 200,000     | \$                                  | 305,000     |
| Libraries, Museums, & Historic Sites | \$         | 500,000     | \$                                  | -           |
| Broadband                            | \$         | -           | \$                                  | -           |
| Business District Development        | \$         | -           | \$                                  | -           |
| Community Development                | \$         | -           | \$                                  | -           |
| Law Enforcement                      | \$         | -           | \$                                  | -           |
| Other Education                      | \$         | -           | \$                                  | -           |
| Other Utilities                      | \$         | -           | \$                                  | -           |
| Solid Waste                          | \$         | -           | \$                                  | -           |
| Total                                | \$         | 489,135,863 | \$                                  | 667,166,909 |