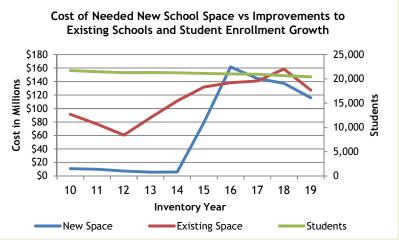

**Sullivan County** 

Total Estimated Cost\* for Infrastructure Improvements \$1,156,302,772

TOP 3

| Project Type                         | Conceptual |             | Planning & Design<br>+ Construction |             |
|--------------------------------------|------------|-------------|-------------------------------------|-------------|
| Transportation                       | \$         | 312,710,863 | \$                                  | 341,476,886 |
| School Renovations                   | \$         | 78,499,000  | \$                                  | 48,840,549  |
| New Public Schools & Additions       | \$         | 3,180,000   | \$                                  | 113,000,000 |
| Public Health Facilities             | \$         | 55,000,000  | \$                                  | -           |
| Housing                              | \$         | 1,175,000   | \$                                  | 51,500,000  |
| Water and Wastewater                 | \$         | 18,230,000  | \$                                  | 29,024,442  |
| Post-secondary Education             | \$         | -           | \$                                  | 43,195,883  |
| Industrial Sites and Parks           | \$         | -           | \$                                  | 25,767,000  |
| Recreation                           | \$         | 7,281,000   | \$                                  | 12,277,149  |
| Other Facilities                     | \$         | 6,860,000   | \$                                  | 1,330,000   |
| Public Buildings                     | \$         | 4,000,000   | \$                                  | 50,000      |
| School-System-wide                   | \$         | 1,000,000   | \$                                  | -           |
| Storm Water                          | \$         | 500,000     | \$                                  | 400,000     |
| Fire Protection                      | \$         | 200,000     | \$                                  | 305,000     |
| Libraries, Museums, & Historic Sites | \$         | 500,000     | \$                                  | -           |
| Broadband                            | \$         | -           | \$                                  | -           |
| Business District Development        | \$         | -           | \$                                  | -           |
| Community Development                | \$         | -           | \$                                  | -           |
| Law Enforcement                      | \$         | -           | \$                                  | -           |
| Other Education                      | \$         | -           | \$                                  | -           |
| Other Utilities                      | \$         | -           | \$                                  | -           |
| Solid Waste                          | \$         | -           | \$                                  | -           |
| Total                                | \$         | 489,135,863 | \$                                  | 667,166,909 |